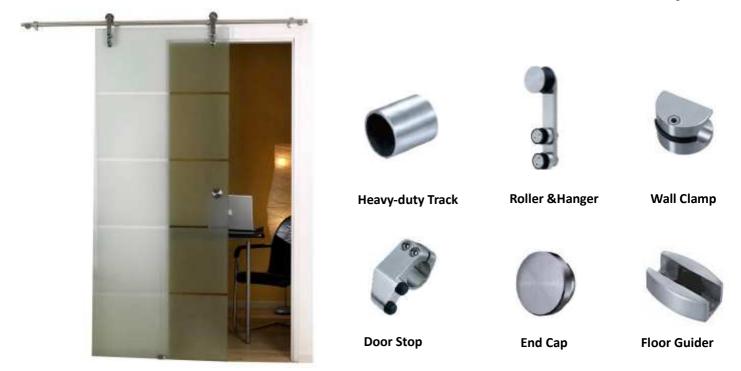

## Product Code: DSI- All Glass Barn Door

| Glass Barn Door Wall Slider |                                                                                                                                      |
|-----------------------------|--------------------------------------------------------------------------------------------------------------------------------------|
| Hanger<br>Rollers           | 2 hangers per door are holed to attach glass panel. 1 roller<br>on each hanger-2 hangers per door.                                   |
| Wall Clamp                  | 4 wall clamps per door.                                                                                                              |
| Door Stop                   | 2 handing door stops per door, 1 left stop and 1 right stop.                                                                         |
| Floor Guider                | Floor guider to keep the door from swinging out from wall.<br>Include nylon insert to improve smooth action and reduce<br>vibration. |
| Door Weight                 | It is advised a door weighing up no more than 250LBS for Top mounted pieces, no more than 330LBS for Brackets.                       |
| Finish                      | Brushed/Polished are standard Finish, Black and Antique Bronze Finishes are available with minimum order 100 plus.                   |