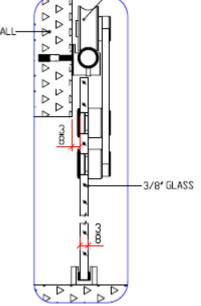

|
| Door Stop                   | 2 handing door stops per door, 1 left stop and 1 right stop.                                                                         |
| Floor Guider                | Floor guider to keep the door from swinging out from wall.<br>Include nylon insert to improve smooth action and reduce<br>vibration. |
| Door Weight                 | It is advised a door weighing up no more than 250LBS for Top mounted pieces, no more than 330LBS for Brackets.                       |
| Finish                      | Brushed/Polished are standard Finish, Black and Antique Bronze Finishes are available with minimum order 100 plus.                   |

DSI TUBULAR TRACK SINGLE ROLLER SYSTEM